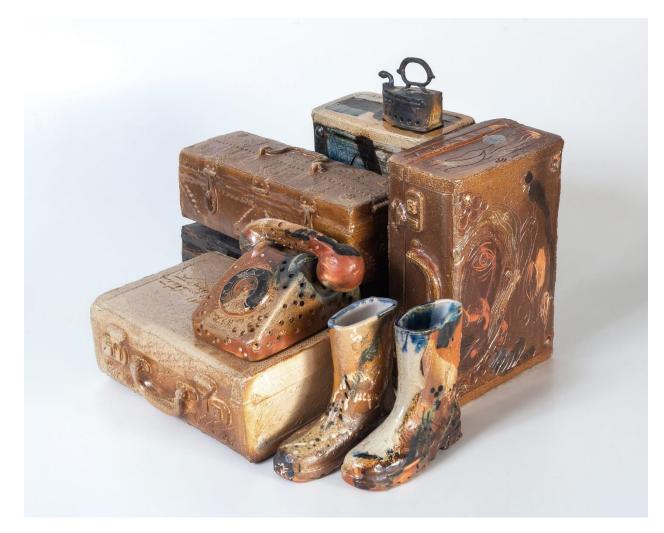

## LEAVING ON A JET PLANE series – Adil Writer writeup

Migration, transition, exodus, journey; movement, flight, egress; war, strife, politics, diaspora, homeland; realities, stories, folklore, history, myths. What would you take with you if you were to flee? What would you expect to find in a locked suitcase? ...are we looking for solutions? ...peace?

...magic?

Suitcases for this show are apt! Writer's CV reads like a travel retrospective. With a past-life in architecture (and being an artist by choice), at Mandala Pottery in Auroville, Adil strikes a fine balance between functional-ware and his sculptural work which has been showcased at solo and group exhibitions internationally.